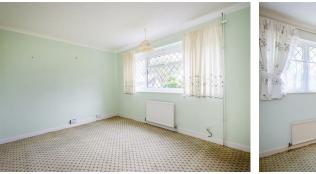

## **Living Room**

18'3 x 12'1

With two radiators, feature fireplace, dual aspect with double glazed windows to the side & rear. Double glazed sliding door opening to

# **Bedroom One**

14'3 x 12'2

With radiator, built-in wardrobes, double glazed window to the front.

## **Bedroom Two**

11'8 x 10'5

With radiator, double glazed window to the front.