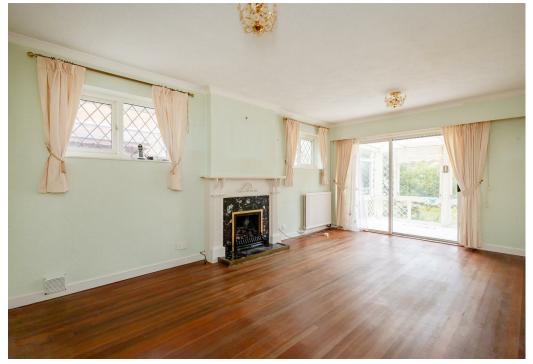

## **Living Room**

18'3 x 12'1

With two radiators, feature fireplace, dual aspect with double glazed windows to the side & rear. Double glazed sliding door opening to