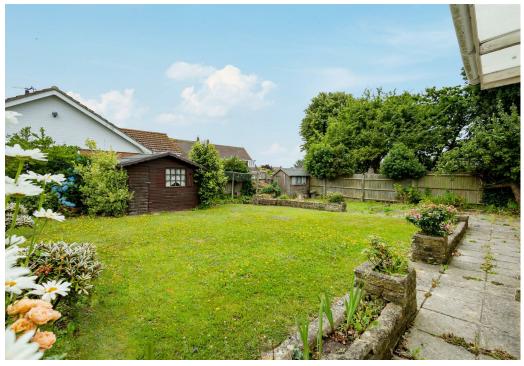

# Garage

17'0 x 8'3

With electric up & over door, window & door to the rear.

To the front the garden is laid to lawn with pathway, a block paved driveway providing off road parking leading to a garage. To the rear the garden is mainly laid to lawn with patio area, a timber shed, a summerhouse and to the side there is a greenhouse, a further shed and the garden is enclosed by fencing with side access.