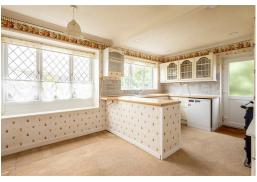

# Kitchen/Dining Room

16'8 x 14'6

Comprising matching range of wall & base units, worksurfaces, inset sink unit, cooker with extractor hood over, space & plumbing for washing machine & dishwasher, space for appliances, radiator, space for table & chairs, two double glazed windows to the rear, double glazed frosted door to the side.