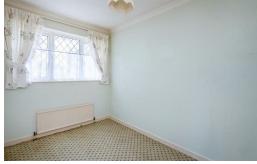

## **Bedroom Three**

11'7 x 7'2

With radiator, double glazed window to the side.