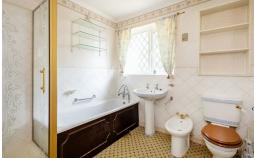

#### **Bathroom**

8'6 x 8'1

Comprising panelled bath with shower attachment, walk-in shower cubicle, low level w.c, pedestal wash hand basin, bidet, With polycarbonate roof, windows to all sides, obscure glass heated towel radiator, radiator, double glazed frosted window to the side.