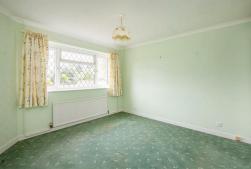

# **Bedroom One**

14'3 x 12'2

With radiator, built-in wardrobes, double glazed window to the front.

## **Bedroom Two**

11'8 x 10'5

With radiator, double glazed window to the front.

## **Bedroom Three**

11'7 x 7'2

With radiator, double glazed window to the side.