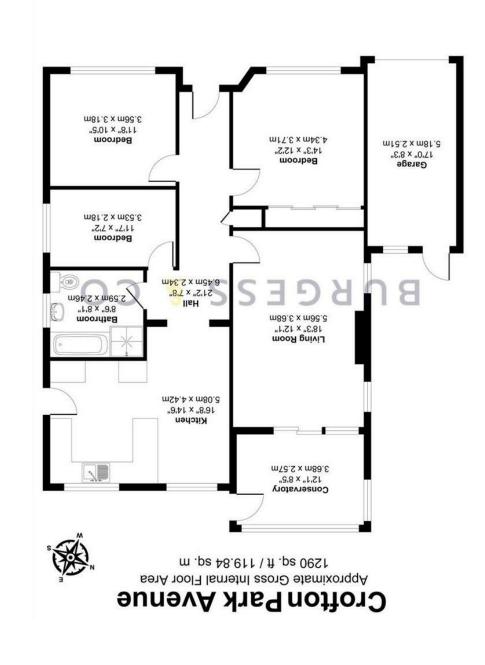

#### **Entrance Hall**

21'2 x 7'8

With radiator, storage cupboard, loft hatch.

## **Living Room**

18'3 x 12'1

With two radiators, feature fireplace, dual aspect with double glazed windows to the side & rear. Double glazed sliding door opening to

## Conservatory

12'1 x 8'5

door leading to the rear garden.

# Kitchen/Dining Room

16'8 x 14'6

Comprising matching range of wall & base units, worksurfaces, inset sink unit, cooker with extractor hood over, space & plumbing for washing machine & dishwasher, space for appliances, radiator, space for table & chairs, two double glazed windows to the rear, double glazed frosted door to the side.

# **Bedroom One**

14'3 x 12'2

With radiator, built-in wardrobes, double glazed window to the front.

## **Bedroom Two**

11'8 x 10'5

With radiator, double glazed window to the front.

## **Bedroom Three**

11'7 x 7'2

With radiator, double glazed window to the side.

#### **Bathroom**

8'6 x 8'1

Comprising panelled bath with shower attachment, walk-in shower cubicle, low level w.c, pedestal wash hand basin, bidet, With polycarbonate roof, windows to all sides, obscure glass heated towel radiator, radiator, double glazed frosted window to the side.

# Garage

17'0 x 8'3

With electric up & over door, window & door to the rear.

To the front the garden is laid to lawn with pathway, a block paved driveway providing off road parking leading to a garage. To the rear the garden is mainly laid to lawn with patio area, a timber shed, a summerhouse and to the side there is a greenhouse, a further shed and the garden is enclosed by fencing with side access.