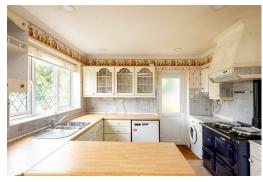

# Kitchen/Dining Room

16'8 x 14'6

Comprising matching range of wall & base units, worksurfaces, inset sink unit, cooker with extractor hood over, space & plumbing for washing machine & dishwasher, space for appliances, radiator, space for table & chairs, two double glazed windows to the rear, double glazed frosted door to the side.